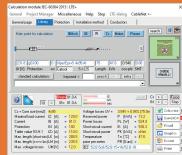

# **Tebarex NLD**

All our projects will be designed with the most modern design tools, all merged into; Tebarex NLD - Next Level Design -

By using the following programs;

- REVIT-3D for engineering drawings for irrigation- and electrical systems
- **INTELEC**® for accurate calculation of voltage drop in cabling, based on IEC 60364.